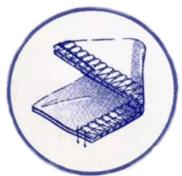

## MX5214-83/823-2x4/BT0D YYILD26

- 2-needle, 4-thread overlock for side seaming with manual backlatching
- > BT0D manual backlatching device with retractable chaining off finger, actuated by cable
- economical mechanical solution
- in basic version is no compressed air needed
- needle distance 2 mm, overlock width 6 mm
- max. stitch length is 3,8 mm
- oil lubrication by oil pump
- max. speed is 7500 rpm