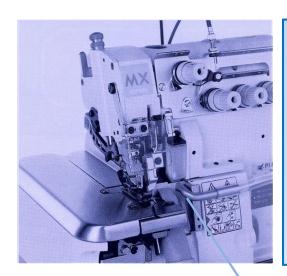

## News Letter News Letter

New Model of MX5200 for closing side seams on T-Shirts, under wear etc. with backlatching at the start of the seam

## MX5214-83/823-2x4/BT0D YYILD26

- 2-needle, 4-thread overlock for side seaming with manual backlatching
- > BT0D manual backlatching device with retractable chaining off finger, actuated by cable
- economical mechanical solution
- in basic version is no compressed air needed
- needle distance 2 mm, overlock width 6 mm
- max. stitch length is 3,8 mm
- oil lubrication by oil pump
- max. speed is 7500 rpm