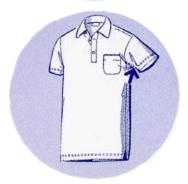

## News Letter News Letter

New Model of MX5200 for closing side seams on T-Shirts, under wear etc. with backlatching at the start of the seam

## MX5214-83/823-2x4/BT0D YYILD26

- 2-needle, 4-thread overlock for side seaming with manual backlatching
- > BT0D manual backlatching device with retractable chaining off finger, actuated by cable
- economical mechanical solution
- in basic version is no compressed air needed
- needle distance 2 mm, overlock width 6 mm
- max. stitch length is 3,8 mm
- oil lubrication by oil pump
- max. speed is 7500 rpm