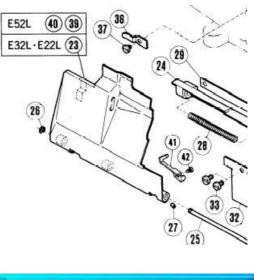

## Please, also correct following on Eleft,page 6:

Item (17) with parts no 211109 is correct and item (23) with parts no 211109 has to be changed to parts no. 211311 in case of E22L and 21174 in case of E32L