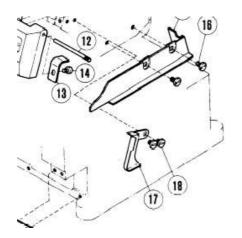

## Please note following printing error:

In the parts catalogue-no. 9550, on page 7, item 23 parts # 211109 must be parts # 211119 hinge (front cover) Please correct it in your files and inform all persons concerned to avoid any wrong orders in future. Thank you for your kind attention.